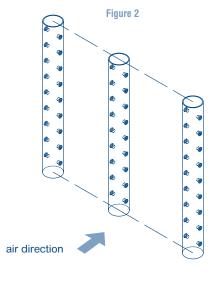

**Figures 1 and 2:** show the double dispersion system that enables speedy absorption with no risk of downstream condensations from the humidifier outside the absorption distance.

- The condensates stick to the interior walls and flow by gravity to the collector into which they drain and are removed from the air circuit.
- AISI-304 stainless steel collector and pipes.

# **ABSORPTION DISTANCE**

In steam humidification, it is very important to know the distance it takes the air to incorporate the steam from the added water into its composition, for the purposes of designing the installation.

The volume occupied by the absorption distance must be completely freed up.