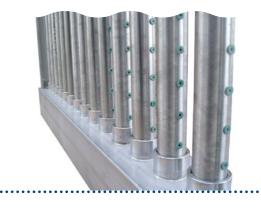

**Figures 1 and 2:** show the double dispersion system that enables speedy absorption with no risk of downstream condensations from the humidifier outside the absorption distance.

- The condensates stick to the interior walls and flow by gravity to the collector into which they drain and are removed from the air circuit.
- AISI-304 stainless steel collector and pipes.