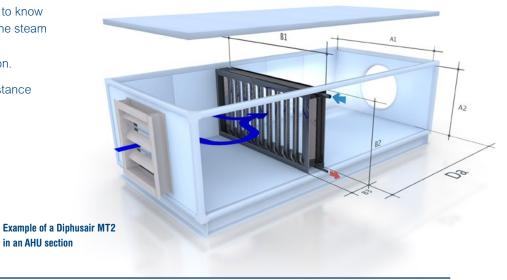

## **COMPONENTS AND OVERALL DIMENSIONS**

# Key

A1: AHU/duct available width

A2: AHU/duct available height

B1: MT2 width

B2: MT2 height

B3: MT2 length

Da: Absorption distance