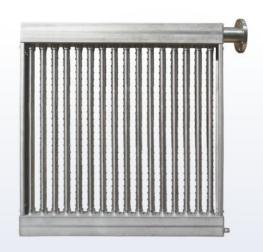

# Diphusair MT2

dry steam dispersion or injection isothermal humidification

## **CHARACTERISTICS OF THE MT2 SYSTEM**

- Recommended for air humidifiers auto-producing steam at atmospheric pressure using heaters, electrodes or thermal interchange and for pressurized steam generators.
- · Suitable for medium and high humidification capacities.
- Very short absorption distances 150-200mm
- Objects such as coils, fans, gates, etc. are not at risk of downstream condensations from the humidifier outside the absorption distance (AD).
- · Easy to assembly in situ.
- AISI-304 Stainless steel collector pipes and thermoplastic nozzles for an almost unlimited operating life.