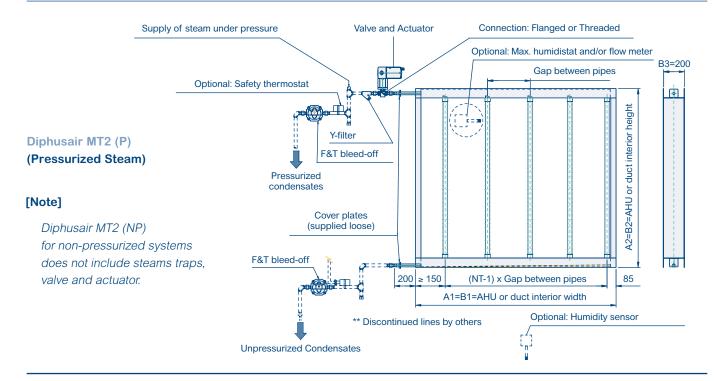

## **COMPONENTS AND OVERALL DIMENSIONS**

# Key

A1: AHU/duct available width

A2: AHU/duct available height

B1: MT2 width

B2: MT2 height

B3: MT2 length

Da: Absorption distance