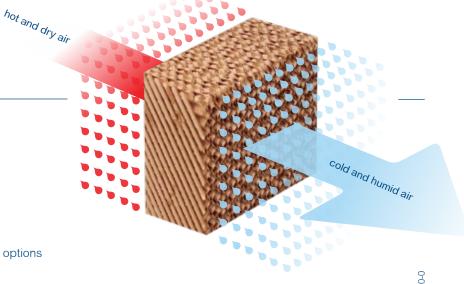

# Adiabatic cooling system for air condensed water chillers

The adiabatic cooling of our systems results in reductions of up to 20% in the energy consumed to cool water. The use of these systems prevents regular breakdowns caused by high pressure in extreme operational temperatures.

## Cooler sections composed of:

• High efficiency organic or inorganic evaporative panel in stainless steel frame