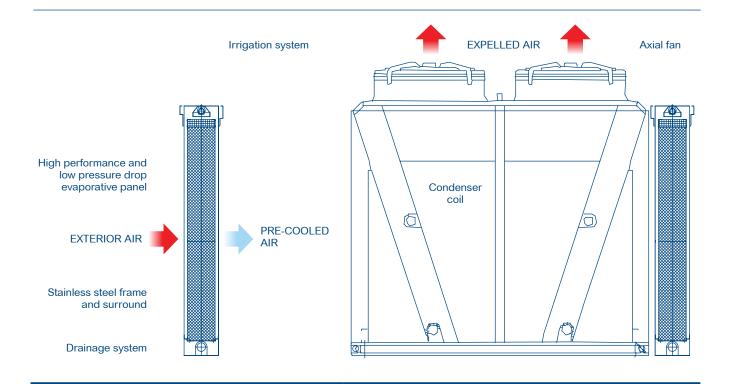

# Adiabatic cooling system for air condensed water chillers

The adiabatic cooling of our systems results in reductions of up to 20% in the energy consumed to cool water. The use of these systems prevents regular breakdowns caused by high pressure in extreme operational temperatures.

## Cooler sections composed of:

• High efficiency organic or inorganic evaporative panel in stainless steel frame